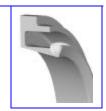

Hinge joint promotes seal lip flexibility

Heavy duty

anti-rotation leg

Stainless Steel garter spring: Provides uniform contact force

High performance PTFE compound provides for extremely low friction, high speed and long service life