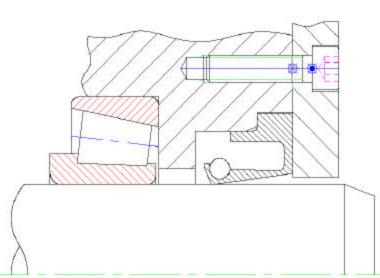

## Type: 425 Series

**Operating Parameters** 

| Speed             | up to 5m/s   |
|-------------------|--------------|
| Max. Misalignment | up to 1.0mm  |
| Diameter range    | up to 2500mm |

Pilot leg for alignment

Tall seal face for

maximum spring

capture

during installation